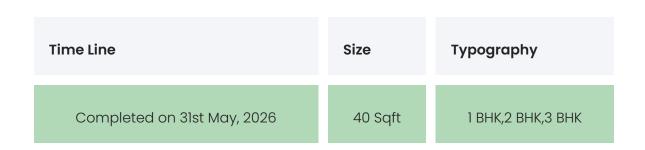

# **BUILDING LAYOUT**

| Tower Name                                 | Number<br>of Lifts | Total<br>Floors | Flats<br>per<br>Floor | Configurations       | Dwelling<br>Units |
|--------------------------------------------|--------------------|-----------------|-----------------------|----------------------|-------------------|
| Adhiraj<br>Capital City<br>Tower<br>Meraki | 6                  | 47              | 6                     | 1 BHK,2 BHK,3<br>BHK | 282               |

# FLAT INTERIORS

| Configuration           | RERA Carpet Range         |
|-------------------------|---------------------------|
| 1 BHK                   | 390 sqft                  |
| 2 BHK                   | 510 - 520 sqft            |
| 3 ВНК                   | 760 - 790 sqft            |
|                         |                           |
| Floor To Ceiling Height | Between 9 and 10 feet     |
| Views Available         | Water Body / City Skyline |